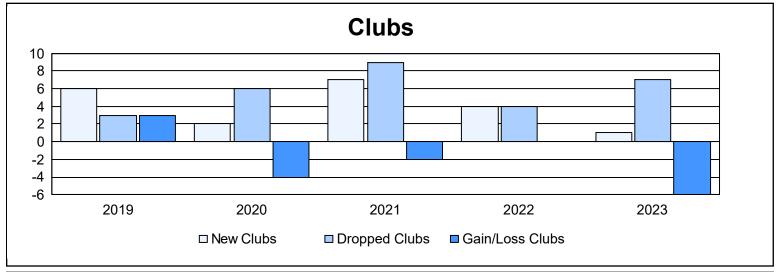

District B 3 As of June 2023 Cumulative

| Year      | New<br>Clubs | Dropped<br>Clubs | Gain/<br>Loss<br>Clubs | New<br>Members | Charter<br>Members | Reinstate<br>Members | Transfer<br>Members | Total<br>Member<br>Added | Total<br>Members<br>Dropped | Gain/<br>Loss<br>Members |
|-----------|--------------|------------------|------------------------|----------------|--------------------|----------------------|---------------------|--------------------------|-----------------------------|--------------------------|
| 2018-2019 | 6            | 3                | 3                      | 244            | 146                | 17                   | 4                   | 411                      | 377                         | 34                       |
| 2019-2020 | 2            | 6                | -4                     | 149            | 57                 | 6                    | 2                   | 214                      | 466                         | -252                     |
| 2020-2021 | 7            | 9                | -2                     | 157            | 161                | 40                   | 5                   | 363                      | 456                         | -93                      |
| 2021-2022 | 4            | 4                | 0                      | 276            | 144                | 28                   | 4                   | 452                      | 374                         | 78                       |
| 2022-2023 | 1            | 7                | -6                     | 151            | 51                 | 21                   | 17                  | 240                      | 541                         | -301                     |
| Average   | 4            | 6                | -2                     | 195            | 112                | 22                   | 6                   | 336                      | 443                         | -107                     |